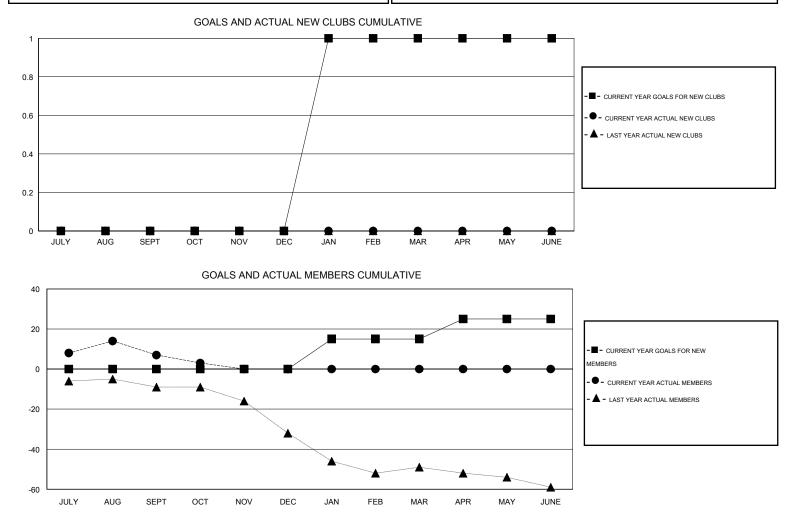

## LOCATION AUSTRALIA

GMT CA 7

| Clubs         |                       |           |                  |                  | Members       |                       |                                     |                    |                  |  |
|---------------|-----------------------|-----------|------------------|------------------|---------------|-----------------------|-------------------------------------|--------------------|------------------|--|
|               | RESULTS FOR 2016-2017 |           |                  |                  |               | RESULTS FOR 2016-2017 |                                     |                    |                  |  |
| QUARTER       | NEW CLUB<br>GOAL      | NEW CLUBS | DROPPED<br>CLUBS | NET<br>GAIN/LOSS | QUARTER       | NEW MEMBER<br>GOAL    | CHARTER AND<br>NEW MEMBERS<br>ADDED | DROPPED<br>MEMBERS | NET<br>GAIN/LOSS |  |
| JULY/AUG/SEPT | 0                     | 0         | 0                | 0                | JULY/AUG/SEPT | 0                     | 54                                  | 47                 | 7                |  |
| OCT/NOV/DEC   | 0                     | 0         | 0                | 0                | OCT/NOV/DEC   | 0                     | 4                                   | 8                  | -4               |  |
| JAN/FEB/MAR   | 1                     | 0         | 0                | 0                | JAN/FEB/MAR   | 15                    | 0                                   | 0                  | 0                |  |
| APR/MAY/JUNE  | 0                     | 0         | 0                | 0                | APR/MAY/JUNE  | 10                    | 0                                   | 0                  | 0                |  |

| DROPPED CLUBS: 0 | 24 CLUBS OF 62 ADDED 1 OR MORE<br>NEW MEMBERS |                       |              |  |
|------------------|-----------------------------------------------|-----------------------|--------------|--|
| DROPPED MEMBERS  |                                               | FEMALE '              | 478 (36.77%) |  |
| DECEASED 8       |                                               |                       |              |  |
| CLUB CANCELLED 0 | CLICK HERE FOR HEALTH<br>ASSESSMENT DATA      | FAMILY UNIT MEMBERS   | 238<br>117   |  |
| OTHER 47         |                                               | HEAD OF HOUSEHOLD     |              |  |
| TOTAL 55         |                                               | NON-HEAD OF HOUSEHOLD | 121          |  |